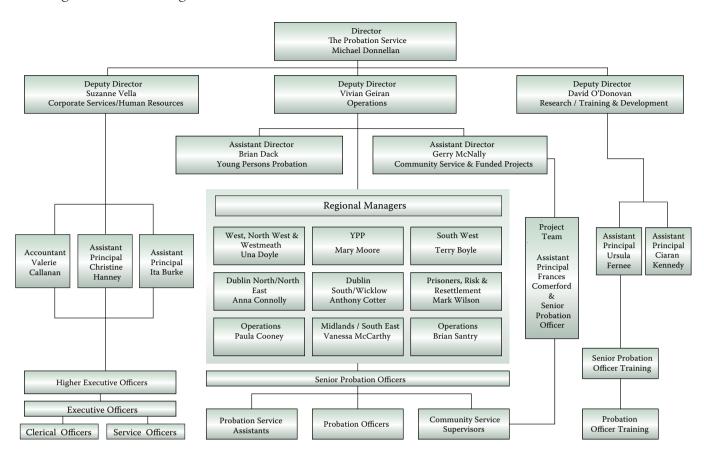

#### 1. Structural

Three separate directorates have been established within the Service: (i) Operations, (ii) Corporate Services & Human Resources, (iii) Research, Training & Development.

- Each Directorate is headed by a Deputy Director.
   Young Persons Probation, (National) under an Assistant Director.
- An Assistant Director responsible for Community Service and Projects Strategic Management.
- Regional Manager (National) assigned responsibility for all our services to prisoners and adult offender (funded) accommodation, as well as high risk offenders.
- Five geographical regions, (each under a Regional Manager) for adult offenders referred by the Courts.
   These each comprise a number of counties and their coverage is based on population, crime levels and numbers of referrals to the Service.
- Team boundaries have been redrawn by reference to county administration boundaries.

- Existing regions are being realigned 7 New Operational Regions are established as follows;
- 1. Dublin North / North East
- 2. Dublin South / Wicklow
- 3. South West
- 4. Midlands/South East
- 5. West, North West & Westmeath
- 6. Prisoners, Risk and Resettlement Region (National)
- 7. Young Persons Probation (National)
- Each region is managed by a Regional Manager reporting to the Director of Operations.
- Individual teams now cover geographical areas within county boundaries in most instances.
- New teams are established in Counties Kildare (Newbridge), Wicklow (Bray) and Cavan/Monaghan/ Leitrim.

## Regional Managers (Operations) - Contact Details

| DUBLIN NORTH / NORTH EAST  This area covers all the North side of Dublin as well as counties Louth and Meath.  In Dublin there are four community supervision teams, one assessment team (preparing all new Pre-Sanction and Community Service reports) and an Intensive Probation (Bridge) team.  In Louth and Meath there are two generic teams covering all cases in the counties.                                                                                                                                                          | Anna Connolly                                                                       | The Probation Service, 2nd<br>Floor Office Block, Don-<br>aghmede Shopping Centre,<br>Grange Road, Donaghmede,<br>Dublin 13. | Tel. No. 01 -8166800<br>amconnolly@<br>probation.ie                               |
|------------------------------------------------------------------------------------------------------------------------------------------------------------------------------------------------------------------------------------------------------------------------------------------------------------------------------------------------------------------------------------------------------------------------------------------------------------------------------------------------------------------------------------------------|-------------------------------------------------------------------------------------|------------------------------------------------------------------------------------------------------------------------------|-----------------------------------------------------------------------------------|
| DUBLIN SOUTH / WICKLOW  This area covers all the South side of Dublin and County Wicklow.  In Dublin there are four community supervision teams, one assessment team (preparing all new Pre-Sanction and Community Service reports), the Courts Liaison/Drug Court team and the 'Homeless Offenders' team.  There is a generic team in Wicklow covering all cases.                                                                                                                                                                             | Anthony Cotter                                                                      | The Probation Service,<br>390 - 396 Clonard Road,<br>Crumlin, Dublin 12.                                                     | Tel. No. 01-4925625<br>aycotter@<br>probation.ie                                  |
| This area covers all Cork City and County, all Limerick City and County, Counties Kerry and Clare.  In Cork there are two community supervision teams and one assessment team (preparing all new Pre-Sanction and Community Service reports).  In Limerick, Kerry and Clare the teams are as follows; Limerick Assessment / Clare team (preparing all new Pre-Sanction and Community Service Reports for the Limerick City area and all cases in Clare), Limerick City supervision team and Limerick County and Kerry team covering all cases. | Terry Boyle                                                                         | The Probation Service,<br>St. Nicholas' Church,<br>Cove Street, Cork.                                                        | Tel. No. 021-4836700<br>trboyle@<br>probation.ie                                  |
| MIDLANDS / SOUTH EAST  This area covers Counties Waterford, Wexford, Laois/Offaly, Carlow/Kilkenny, Tipperary and Kildare.  All of these counties have generic teams covering all referrals (including reports and supervision).                                                                                                                                                                                                                                                                                                               | Vanessa Mc Carthy                                                                   | The Probation Service, 3<br>Catherine Street, Waterford                                                                      | Tel. No. 051 872 548 vamccarthy@ probation.ie                                     |
| WEST, NORTH WEST & WESTMEATH  This region covers Counties Sligo/Mayo, Donegal, Cavan/Monaghan/Leitrim, Galway and Longford/Westmeath/Roscommon.  All of these counties have generic teams covering all referrals (including reports and supervision).                                                                                                                                                                                                                                                                                          | Una Doyle                                                                           | The Probation Service,<br>1st Floor, 3 Castle Street,<br>Sligo                                                               | Tel: 071-9141616<br>ugdoyle@probation.ie                                          |
| PRISONERS, RISK AND RESETTLEMENT REGION  This region covers Probation services to all prisons nationwide and includes the Sex Offender /High Risk Management team, as well as Probation Service funded residential services for adult offenders.                                                                                                                                                                                                                                                                                               | Mark Wilson                                                                         | The Probation Service,<br>Smithfield Chambers,<br>Smithfield,<br>Dublin 7.                                                   | Tel: 01-8173600<br>mjwilson@<br>probation.ie                                      |
| YOUNG PERSONS PROBATION, NATIONAL REGION  There are two community YPP teams in Dublin covering the North and South sides of the city respectively. There are YPP teams based in Cork, Limerick, Waterford, Sligo and Drogheda covering young persons cases from their respective areas.                                                                                                                                                                                                                                                        | Brian Dack<br>(Assistant Director)<br>Mary Moore<br>(Assistant Principal)           | The Probation Service,<br>Smithfield Chambers,<br>Smithfield,<br>Dublin 7.                                                   | Tel. No. 01-8173600<br>bjdack@<br>probation.ie<br>mmmoore@proba-<br>tion.ie       |
| COMMUNITY SERVICE AND FUNDED PROJECTS  A small project team, headed by the Assistant Director, responsible for strategic development and management of Community Service and Funded Projects on behalf of Operational Management nationally.                                                                                                                                                                                                                                                                                                   | Gerry McNally<br>(Assistant Director)<br>Frances Comerford<br>(Assistant Principal) | The Probation Service,<br>Smithfield Chambers,<br>Smithfield,<br>Dublin 7.                                                   | Tel. No. 01-8173600<br>gpmcnally@<br>probation.ie<br>ftcomerford@<br>probation.ie |
|                                                                                                                                                                                                                                                                                                                                                                                                                                                                                                                                                |                                                                                     |                                                                                                                              |                                                                                   |